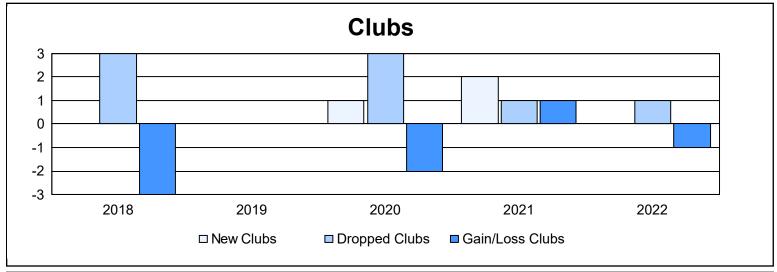

District 1 J As of June 2022 Cumulative

| Year      | New<br>Clubs | Dropped<br>Clubs | Gain/<br>Loss<br>Clubs | New<br>Members | Charter<br>Members | Reinstate<br>Members | Transfer<br>Members | Total<br>Member<br>Added | Total<br>Members<br>Dropped | Gain/<br>Loss<br>Members |
|-----------|--------------|------------------|------------------------|----------------|--------------------|----------------------|---------------------|--------------------------|-----------------------------|--------------------------|
| 2017-2018 | 0            | 3                | -3                     | 157            | 0                  | 10                   | 4                   | 171                      | 266                         | -95                      |
| 2018-2019 | 0            | 0                | 0                      | 216            | 1                  | 11                   | 16                  | 244                      | 253                         | -9                       |
| 2019-2020 | 1            | 3                | -2                     | 147            | 23                 | 8                    | 10                  | 188                      | 215                         | -27                      |
| 2020-2021 | 2            | 1                | 1                      | 120            | 42                 | 3                    | 9                   | 174                      | 241                         | -67                      |
| 2021-2022 | 0            | 1                | -1                     | 183            | 2                  | 11                   | 8                   | 204                      | 247                         | -43                      |
| Average   | 1            | 2                | -1                     | 165            | 14                 | 9                    | 9                   | 196                      | 244                         | -48                      |